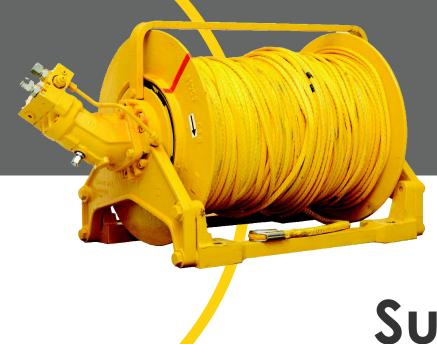

## The Innova Subsea Pull-in Winch is robust and easily-operated tool with a pull force up to 10 T.

The tool can be hydraulic operated by an ROV or a subsea HPU. The back run stop valve maintains line tension and the safety break is spring operated.

## **Key features**

- 10 ton pull-in winch
- Powered by work class ROV or subsea HPU
- Disc brake in oil filled drum compartment
- Back run stop valve (maintaining line tension)
- Size: L 1200 mm x W 800 mm x H 700 mm
- Net weight: 450 kg