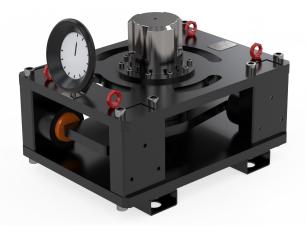

# **RECOMMENDED ACCESSORIES**

| Cl. 7 Torque Tool: | API17H 3rd Edition<br>(long version optional) |
|--------------------|-----------------------------------------------|
|                    |                                               |
| Torque Test Jig:   | Equinor TR1243 interface, 80 kNm              |

Gearbox in transportation box

Gearbox - Long version

Gearbox with Cl. 7 Torque tool

Torque Test Jig

www.innova.no sales@innova.no +47 51 96 17 00