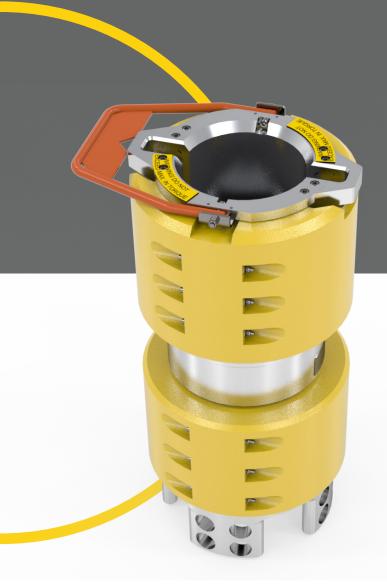

### The 8okNm Gearbox is an ROV tool designed and tested to operate subsea valves with torque requirement of 8okNm.

The tool is providing 80 kNm output torque with input torque from standard API17H Class 7 Torque Tool – 3rd Edition. Long version is also available. The Gearbox has been optimized to be ROV flyable, i.e. the submerged weight is 70kg due to buoyancy elements integrated in the design.

The unit is landed on to valve and uses 4 off reaction wings to ensure alignment with valve interface. The Gearbox is then rotated with torque tool to ensure alignment of output shaft with valve stem.

# **Key features**

- API 17H Class 7 input interface
- 80 kNm output torque
- Submerged weight: 70 kg

The ROV bucket handle on top of the tool is for ROV operation and it is hinged to lay it down before inserting torque tool.