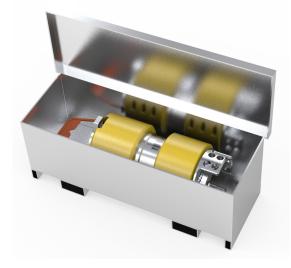

#### SIZE & WEIGHT

Size: Size in transport box: Weight in air: Weight in water: Ø450 x 960 (1280) mm 500 x 600 x 1600 mm 165 kg 67 kg

Gearbox in transportation box

Gearbox - Long version

Gearbox with Cl. 7 Torque tool

Torque Test Jig

www.innova.no sales@innova.no +47 51 96 17 00