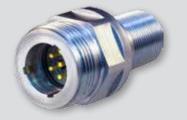

## 700-001

SeaKing<sup>™</sup> Cable Connector Plug (CCP), 10,000 psi rated (mated condition), subsea environment, solder termination

pg. 8