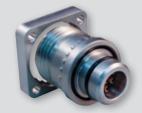

### 700-006

SeaKing<sup>™</sup> Flange Connector Receptacle (FCR), 10,000 psi rated (open face and mated), subsea environment, solder termination, indexable flange

pg. 9

SeaKing™ Bulkhead Connector Receptacle (BCR), 10,000 psi rated (open face and mated), subsea environment, solder termination

pg. 10

**PBOF Assembly System Fittings and Accessories** 

pg. 11

Overmolded and repairable cable capabilities, tools and accessories

pg. 16