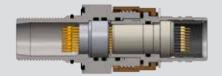

## 700-001

SeaKing<sup>™</sup> Cable Connector Plug (CCP), 10,000 psi rated (mated condition), subsea environment, solder termination

pg. 8