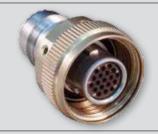

### 700-006

SeaKing<sup>™</sup> Flange Connector Receptacle (FCR), 10,000 psi rated (open face and mated), subsea environment, solder termination, indexable flange

pg. 9

SeaKing™ Bulkhead Connector Receptacle (BCR), 10,000 psi rated (open face and mated), subsea environment, solder termination