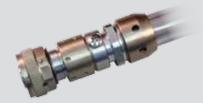

### 700-006

SeaKing<sup>™</sup> Flange Connector Receptacle (FCR), 10,000 psi rated (open face and mated), subsea environment, solder termination, indexable flange

pg. 9

SeaKing™ Bulkhead Connector Receptacle (BCR), 10,000 psi rated (open face and mated), subsea environment, solder termination