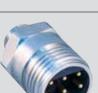

pg. 29

SUBSEA/ DEEPWATER: SUPERG55<sup>TM</sup>

G55 07 SuperG55<sup>™</sup> 07 Bulkhead Connector Receptacle (BCR)

pg. 30

G55 07 -EL

SuperG55<sup>™</sup> 07 Bulkhead Connector Receptacle with Earth Lead / Ground Pin (BCR-EL)