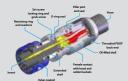

## SERIES SG55 10K PSI / 700 BAR / 7000M SuperG55<sup>™</sup> High-Pressure, **Dry-Mate Subsea Connectors**