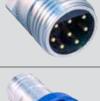

pg. 31

G55 A1 AND G55 OFA1 SuperG55<sup>™</sup> Cable Connector Plug (CCP) and Cable Connector Plug, Oil Filled (CCP-OF), Solder Cup Termination

**G**lenair.

pg. 32

G55 OF1 SuperG55<sup>™</sup> Cable Connector Plug, with Clamped Hose