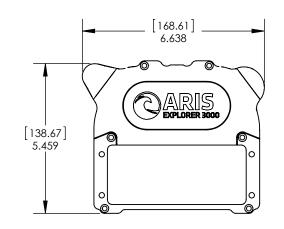

| UNLESS OTHERWISE SPECIFIED                                                                                                                            |                                                               | ENGINEER JB           | COUND METRICS CORD                        |
|-------------------------------------------------------------------------------------------------------------------------------------------------------|---------------------------------------------------------------|-----------------------|-------------------------------------------|
| • ALL DIMENSIONS ARE IN INCHES [mm].                                                                                                                  | TOLERANCES ON:                                                | DRAWN                 | SOUND METRICS CORP  SEE WHAT OTHERS CAN'T |
| SURFACE FINISH BEFORE PROTECTIVE COATING 125                                                                                                          | HOLE DIAMETERS ±.003<br>.XX ±.015<br>.XXX ±.005<br>ANGLES ±1° | PLOT DATE: 11/27/2013 |                                           |
| • EDGES R.015 MAX.                                                                                                                                    |                                                               | WEIGHT: gm            | ARIS 3000 MOUNTING                        |
| • REMOVE ALL BURRS, BREAK SHARP EDGES                                                                                                                 |                                                               | VOLUME: rev cc        |                                           |
| • DO NOT COMPENSATE FOR FINISH                                                                                                                        | MATERIAL                                                      | PROTECTIVE COATING    |                                           |
|                                                                                                                                                       |                                                               |                       | SIZE REF PART NUMBER DRAWING NO           |
| INFORMATION ON THIS DRAWING IS THE SOLE PROPERTY OF THE SOUND METRICS CORP. ANY REPRODUCTION IN PART OR WHOLEWITHOUT WRITTEN PERMISSION IS PROHIBITED | -                                                             |                       | В 013702                                  |
|                                                                                                                                                       | DO NOT SCALE THIS DRAWING                                     |                       | SHEET LOF 1                               |