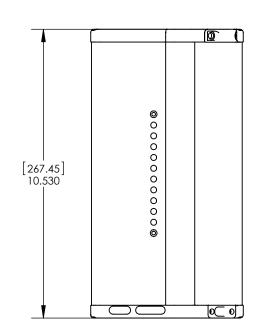

| UNLESS OTHERWISE SPECIFIED                                                                                                                            |                                                               | ENGINEER JB           | COUND METRICS CORD                        |
|-------------------------------------------------------------------------------------------------------------------------------------------------------|---------------------------------------------------------------|-----------------------|-------------------------------------------|
| • ALL DIMENSIONS ARE IN INCHES [mm].                                                                                                                  | TOLERANCES ON:                                                | DRAWN                 | SOUND METRICS CORP  SEE WHAT OTHERS CAN'T |
| SURFACE FINISH BEFORE PROTECTIVE COATING 125                                                                                                          | HOLE DIAMETERS ±.003<br>.XX ±.015<br>.XXX ±.005<br>ANGLES ±1° | PLOT DATE: 11/27/2013 |                                           |
| • EDGES R.015 MAX.                                                                                                                                    |                                                               | WEIGHT: gm            | ARIS 3000 MOUNTING                        |
| • REMOVE ALL BURRS, BREAK SHARP EDGES                                                                                                                 |                                                               | VOLUME: rev cc        |                                           |
| • DO NOT COMPENSATE FOR FINISH                                                                                                                        | MATERIAL                                                      | PROTECTIVE COATING    |                                           |
|                                                                                                                                                       |                                                               |                       | SIZE REF PART NUMBER DRAWING NO           |
| INFORMATION ON THIS DRAWING IS THE SOLE PROPERTY OF THE SOUND METRICS CORP. ANY REPRODUCTION IN PART OR WHOLEWITHOUT WRITTEN PERMISSION IS PROHIBITED | -                                                             |                       | В 013702                                  |
|                                                                                                                                                       | DO NOT SCALE THIS DRAWING                                     |                       | SHEET LOF 1                               |