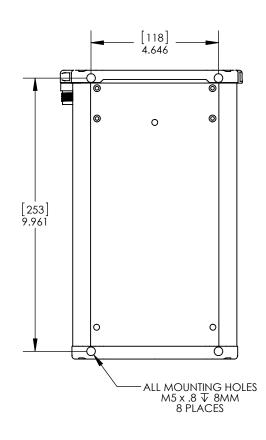

| UNLESS OTHERWISE SPECIFIED                                                                                                                            |                                                               | ENGINEER JB           | COUND METRICS CORD                        |
|-------------------------------------------------------------------------------------------------------------------------------------------------------|---------------------------------------------------------------|-----------------------|-------------------------------------------|
| • ALL DIMENSIONS ARE IN INCHES [mm].                                                                                                                  | TOLERANCES ON:                                                | DRAWN                 | SOUND METRICS CORP  SEE WHAT OTHERS CAN'T |
| SURFACE FINISH BEFORE PROTECTIVE COATING 125                                                                                                          | HOLE DIAMETERS ±.003<br>.XX ±.015<br>.XXX ±.005<br>ANGLES ±1° | PLOT DATE: 11/27/2013 |                                           |
| • EDGES R.015 MAX.                                                                                                                                    |                                                               | WEIGHT: gm            | ARIS 3000 MOUNTING                        |
| • REMOVE ALL BURRS, BREAK SHARP EDGES                                                                                                                 |                                                               | VOLUME: rev cc        |                                           |
| • DO NOT COMPENSATE FOR FINISH                                                                                                                        | MATERIAL                                                      | PROTECTIVE COATING    |                                           |
|                                                                                                                                                       |                                                               |                       | SIZE REF PART NUMBER DRAWING NO           |
| INFORMATION ON THIS DRAWING IS THE SOLE PROPERTY OF THE SOUND METRICS CORP. ANY REPRODUCTION IN PART OR WHOLEWITHOUT WRITTEN PERMISSION IS PROHIBITED | -                                                             |                       | В 013702                                  |
|                                                                                                                                                       | DO NOT SCALE THIS DRAWING                                     |                       | SHEET LOF 1                               |