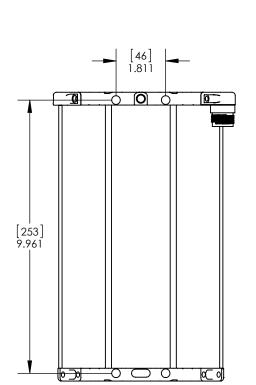

| UNLESS OTHERWISE SPECIFIED                                                                                                                            |                                                               | ENGINEER JB           | COUND METRICS CORD                        |
|-------------------------------------------------------------------------------------------------------------------------------------------------------|---------------------------------------------------------------|-----------------------|-------------------------------------------|
| • ALL DIMENSIONS ARE IN INCHES [mm].                                                                                                                  | TOLERANCES ON:                                                | DRAWN                 | SOUND METRICS CORP  SEE WHAT OTHERS CAN'T |
| SURFACE FINISH BEFORE PROTECTIVE COATING 125                                                                                                          | HOLE DIAMETERS ±.003<br>.XX ±.015<br>.XXX ±.005<br>ANGLES ±1° | PLOT DATE: 11/27/2013 |                                           |
| • EDGES R.015 MAX.                                                                                                                                    |                                                               | WEIGHT: gm            | ARIS 3000 MOUNTING                        |
| • REMOVE ALL BURRS, BREAK SHARP EDGES                                                                                                                 |                                                               | VOLUME: rev cc        |                                           |
| • DO NOT COMPENSATE FOR FINISH                                                                                                                        | MATERIAL                                                      | PROTECTIVE COATING    |                                           |
|                                                                                                                                                       |                                                               |                       | SIZE REF PART NUMBER DRAWING NO           |
| INFORMATION ON THIS DRAWING IS THE SOLE PROPERTY OF THE SOUND METRICS CORP. ANY REPRODUCTION IN PART OR WHOLEWITHOUT WRITTEN PERMISSION IS PROHIBITED | -                                                             |                       | В 013702                                  |
|                                                                                                                                                       | DO NOT SCALE THIS DRAWING                                     |                       | SHEET LOF 1                               |