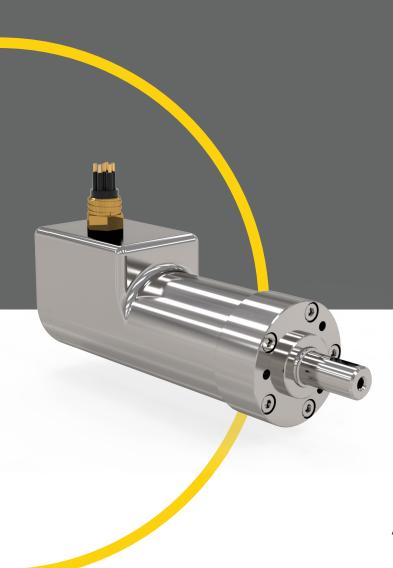

## Electric Subsea Actuator 15 Nm

www.innova.no

The Innova Electric Subsea Actuator 15 Nm is a compact actuator for low-torque operation of valves, typically regulators. It is used for subsea applications and is prepared for permanent subsea installation.

The actuator is oil-filled and pressure compensated. It provides peak torque up to 15 Nm and is mounted to equipment by standard OMM 32 interface.

## **Key features**

- Torque range: 0-15 Nm
- Supply voltage: 24VDC 4A (typ.)
- Subsea electrical connector MCBH8
- Mechanical interface: OMM 32
- Integrated drive PCB
- Integrated pressure compensator
- Dimensions: 160 x 75 x 58 mm
- Weight: 3,5 kg